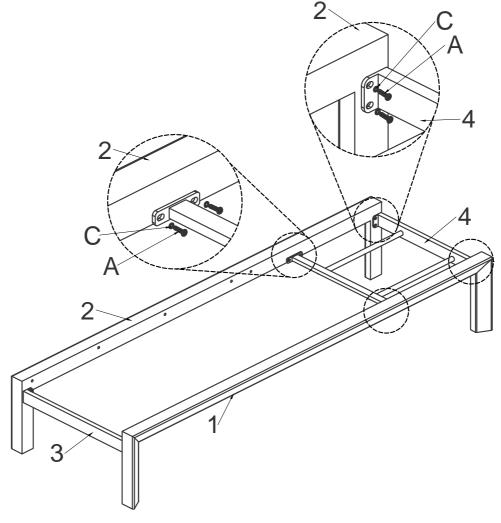

# Step 2:

- Attach back panel support bar(4) to right leg (1) and left leg (2) using bolt (A) with shim (C).
- Insert all bolts before fully tightening.
- Tighten with hexagon key (D).