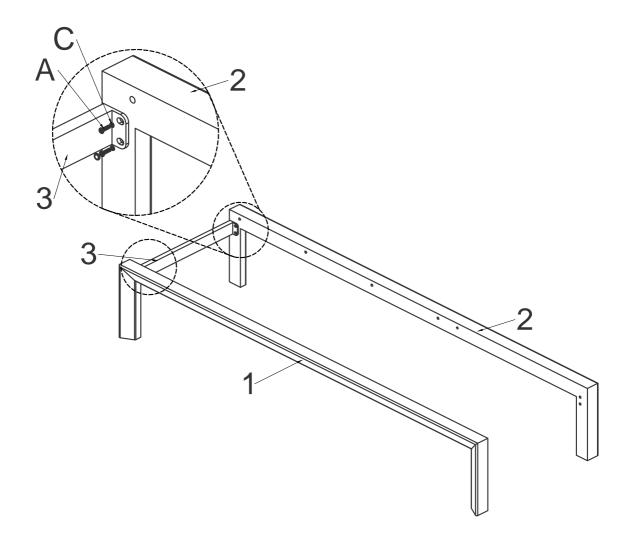

# Step 1:

- Attach connecting rod (3) to right leg (1) and left leg (2) using bolt (A) with shim (C).
- Insert all bolts before fully tightening.
- Tighten with hexagon key (D).