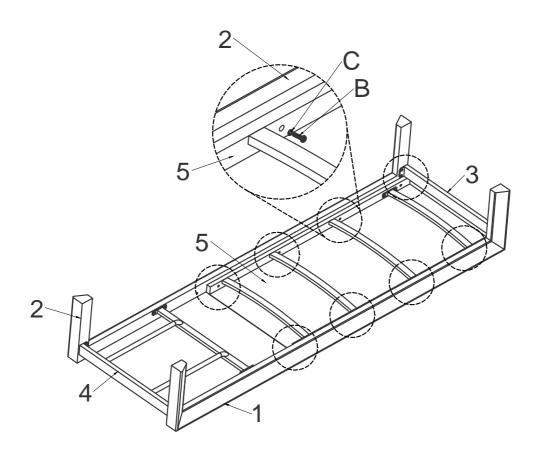

# Step 3:

- Attach seat panel (5) to right leg (1) and left leg (2) using bolt (B) with shim (C).
- Insert all bolts before fully tightening.
- Tighten with hexagon key (D).