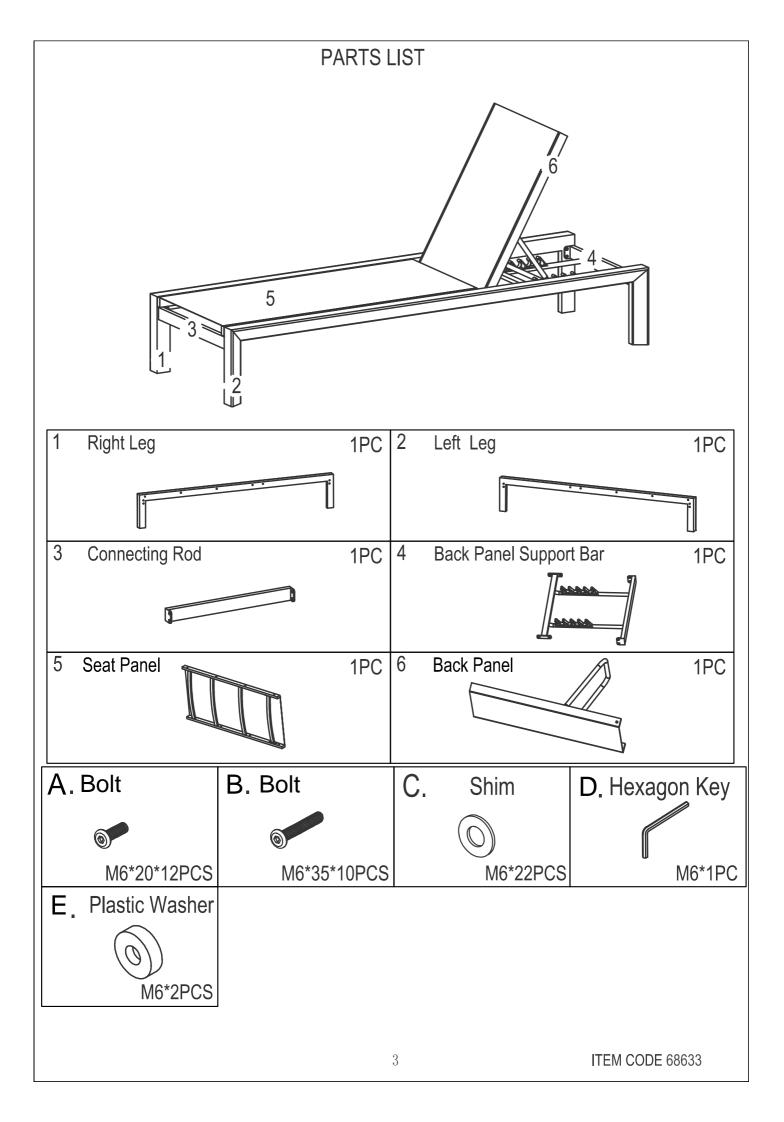

# Step 1:

- Attach connecting rod (3) to right leg (1) and left leg (2) using bolt (A) with shim (C).
- Insert all bolts before fully tightening.
- Tighten with hexagon key (D).

# Step 2:

- Attach back panel support bar(4) to right leg (1) and left leg (2) using bolt (A) with shim (C).
- Insert all bolts before fully tightening.
- Tighten with hexagon key (D).

# Step 3:

- Attach seat panel (5) to right leg (1) and left leg (2) using bolt (B) with shim (C).
- Insert all bolts before fully tightening.
- Tighten with hexagon key (D).

# Step 4:

- Attach back panel (6) to right leg (1) and left leg (2) using bolt (B) with shim (C) and plastic washer (E) .
- Plastic washer (E) needs to be between leg (2) and back panel (6).
- Insert all bolts before fully tightening.
- Tighten with hexagon key (D).