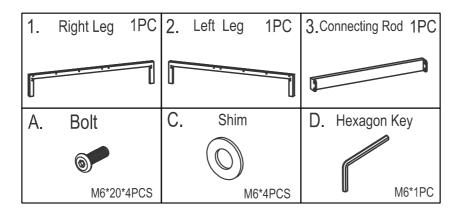

# Step 1:

- Attach connecting rod (3) to right leg (1) and left leg (2) using bolt (A) with shim (C).
- Insert all bolts before fully tightening.
- Tighten with hexagon key (D).