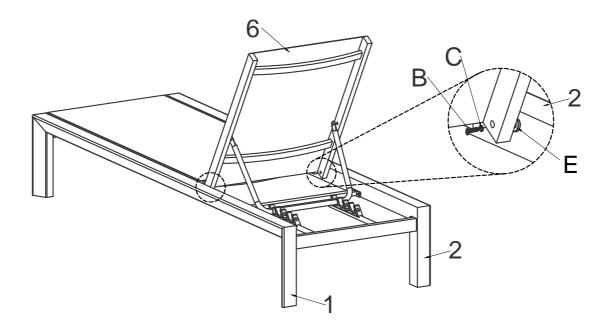

# Step 4:

- Attach back panel (6) to right leg (1) and left leg (2) using bolt (B) with shim (C) and plastic washer (E) .
- Plastic washer (E) needs to be between leg (2) and back panel (6).
- Insert all bolts before fully tightening.
- Tighten with hexagon key (D).