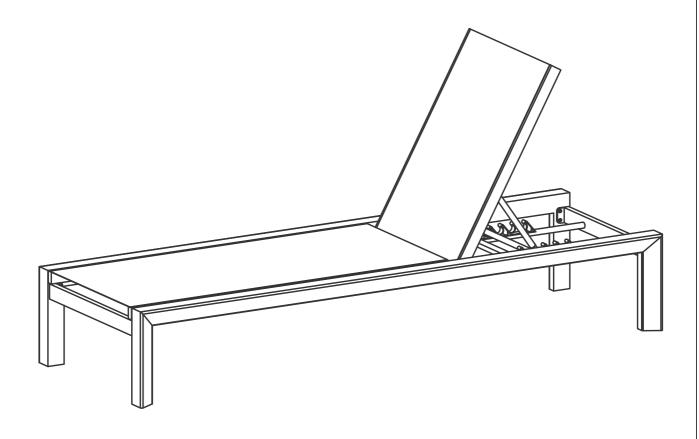

(1) and left leg (2) using bolt (A) with shim (C).
- Insert all bolts before fully tightening.
- Tighten with hexagon key (D).



# Step 2:



- Attach back panel support bar(4) to right leg (1) and left leg (2) using bolt (A) with shim (C).
- Insert all bolts before fully tightening.
- Tighten with hexagon key (D).



# Step 3:



- Attach seat panel (5) to right leg (1) and left leg (2) using bolt (B) with shim (C).
- Insert all bolts before fully tightening.
- Tighten with hexagon key (D).



# Step 4:



- Attach back panel (6) to right leg (1) and left leg (2) using bolt (B) with shim (C) and plastic washer (E) .
- Plastic washer (E) needs to be between leg (2) and back panel (6).
- Insert all bolts before fully tightening.
- Tighten with hexagon key (D).



## ASSEMBLY IS COMPLETE



## **Care and maintenance**



#### Aluminium

- Item is designed for use outdoors. However we do not recommend leaving this product outside when not in use. To preserve the life of this item, avoid prolonged exposure to the elements & store inside/under cover or use an outdoor cover.
- DO NOT allow the furniture to be left in the rain or left wet for extended periods of time.
- DO NOT clean your furniture down with any harsh solvents, abrasives or chemicals.
- ▼ To remove dirt and grime, simply rinse with fresh water or periodically clean using a sponge and mild detergent solution as required