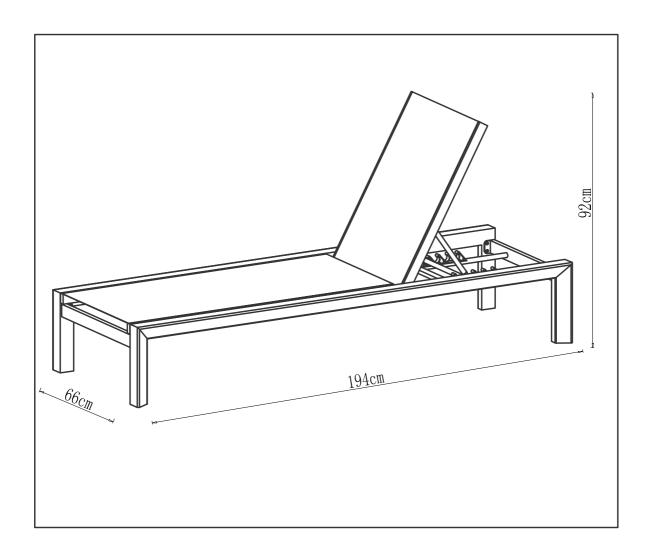

# ASSEMBLY INSTRUCTION BOHDI SUNLOUNGE ITEM CODE - 68633

Imported by Amart Furniture Pty Ltd, Qld, Brisbane Australia.

For any assistance with assembly or for missing parts please phone
Amart Furniture, Customer Service Freecall 1800 351 084

Imported by Amart Furniture Pty Ltd, Qld, Brisbane Australia . For any assistance with assembly or for missing parts please phone Amart Furniture, Customer Service Freecall 1800 351 084